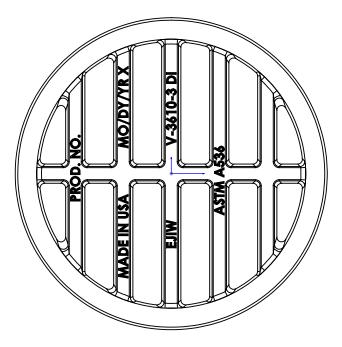

## EJIW EASTJORDAN

800-626-4653

www.ejiw.com

**MADE IN USA** 

PRODUCT NUMBER

43610330

**CATALOG NUMBER** 

V-3610-3 DI

### **UNDIPPED**

**SPECIFICATION** 

GRATE-DUCTILE IRON ASTM A536