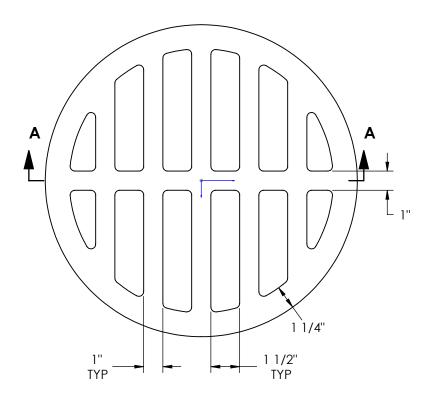

**BOTTOM VIEW** 



**SECTION A-A** 

Supplied By:



www.trenchdrainsupply.com

CONFIDENTIAL: This drawing is the property of East Jordan Iron Works, Inc. and embodies confidential information, trade secret information, and/or know how that is the property of East Jordan Iron Works, Inc. ©Copyright 2009 East Jordan Iron Works, Inc.

## EJIW EASTJORDAN

800-626-4653

www.ejiw.com

**MADE IN USA** 

PRODUCT NUMBER

43610330

**CATALOG NUMBER** 

V-3610-3 DI

## **GRATE**

**LOAD RATING** 

**HEAVY DUTY** 

COATING

### **UNDIPPED**

**SPECIFICATION** 

GRATE-DUCTILE IRON ASTM A536

#### OPEN AREA 73 SQ. IN.

# √ DESIGNATES MACHINED SURFACE

| MIXOTIMED CONTACE |          |
|-------------------|----------|
| DRAWN             | DATE     |
| DJP               | 4/4/2005 |
| LAST REVISED